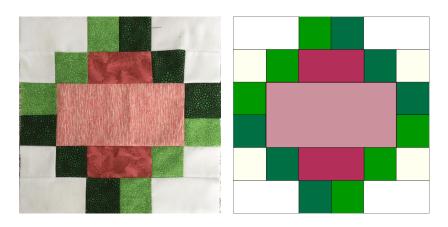

# Block of the Month for June 2021 Chain of Squares

12 x 12" Block (12.5" x 12.5" Unfinished)

Make this block colorful by replacing the light pink and dark pink with other colors.

## **Assembly**

For best results, please use scant ¼" seams.

1. Sew this together in rows following the picture.

2. Mail these to me by the *June 7th* and please let me know if you want to win them or not.