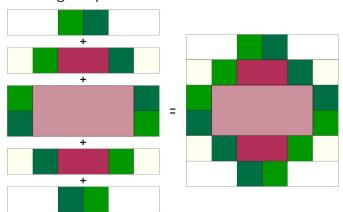

## **Assembly**

For best results, please use scant ¼" seams.

1. Sew this together in rows following the picture.

2. Mail these to me by the *June 7th* and please let me know if you want to win them or not.